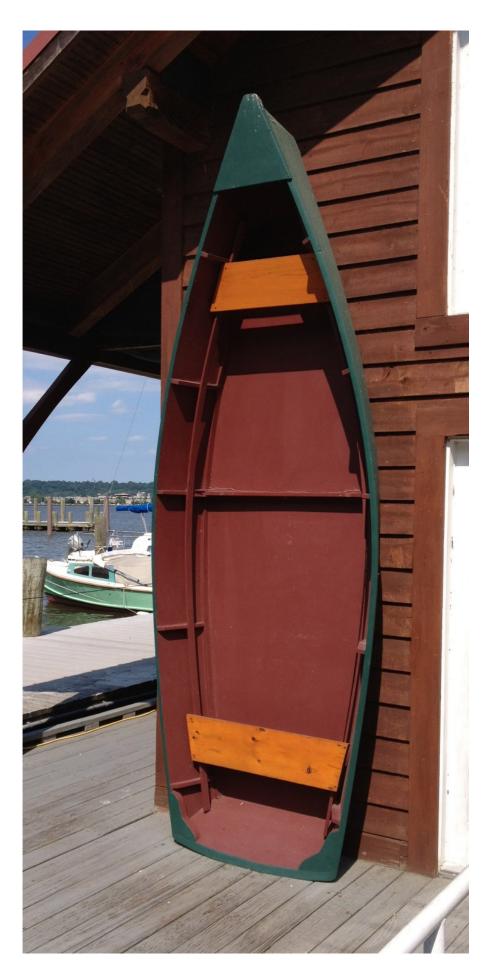

### Here's what you need to know to submit a proposal:

A scale, non-functional model of a Bevin Skiff (schematics and photos of the original 12-foot boat are attached; cut all measurements in half). Construction will be of wood and a wooden frame covered in canvas.