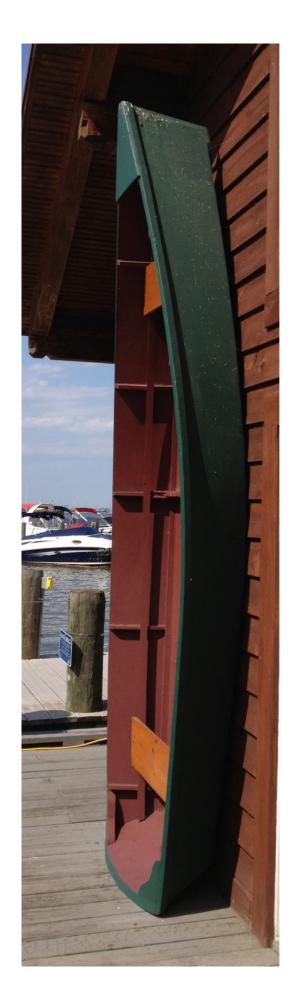

### Here's what you need to know to submit a proposal:

A scale, non-functional model of a Bevin Skiff (schematics and photos of the original 12-foot boat are attached; cut all measurements in half). Construction will be of wood and a wooden frame covered in canvas.