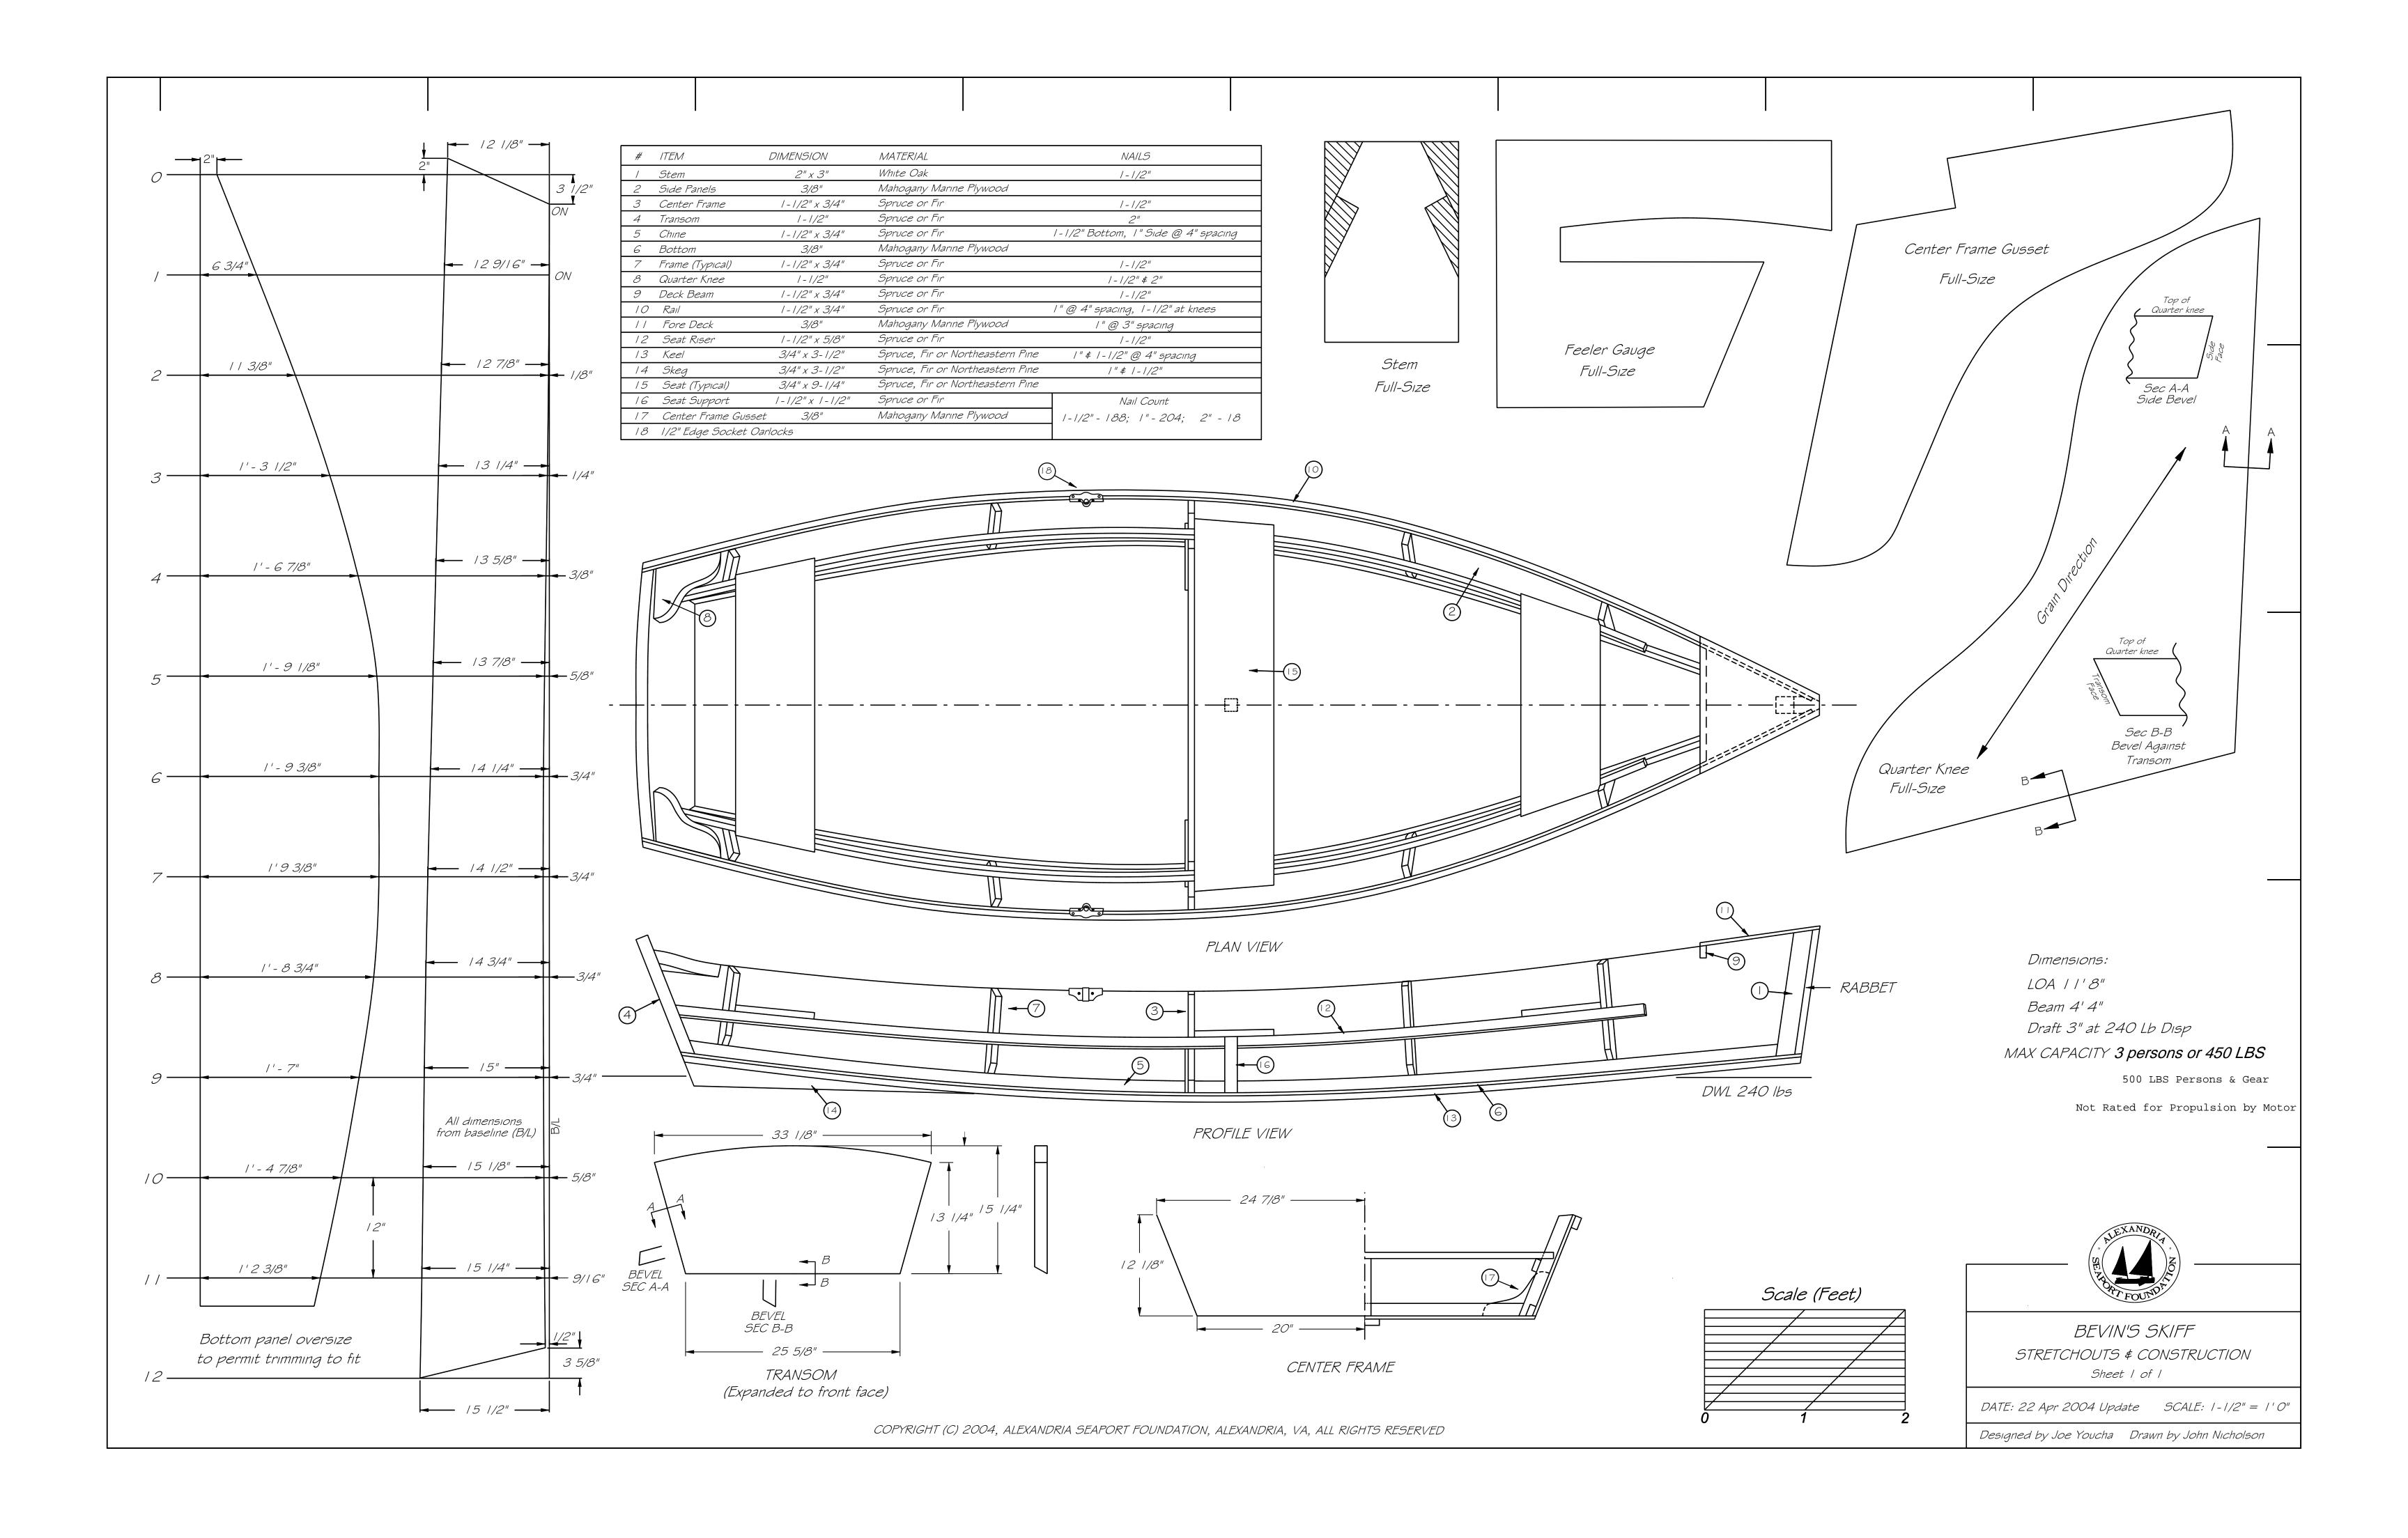

### Here's what you need to know to submit a proposal:

A scale, non-functional model of a Bevin Skiff (schematics and photos of the original 12-foot boat are attached; cut all measurements in half). Construction will be of wood and a wooden frame covered in canvas.