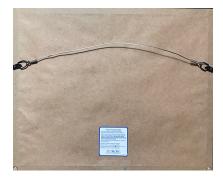

Entry to this exhibit is by online submission. Art may be two- or three-dimensional, and in any medium. No strict size limits, but please be considerate of other artists and the physical limits of the gallery before entering oversized pieces. Oversized pieces of merit will be accepted if space permits. Art should be ready to hang or display with wire and screw eyes, mounting and/or display stand, framed, matted, or with edges finished. We cannot show work that is not ready for exhibition. See <a href="DelRayArtisans.org/exhibits/art-guidelines">DelRayArtisans.org/exhibits/art-guidelines</a> for additional details. An example of a professionally framed artwork is located at the end of this section. If your artwork hanging system varies greatly from the example, contact the curators.

Example of professionally framed artwork with flat screw eyes and wire.