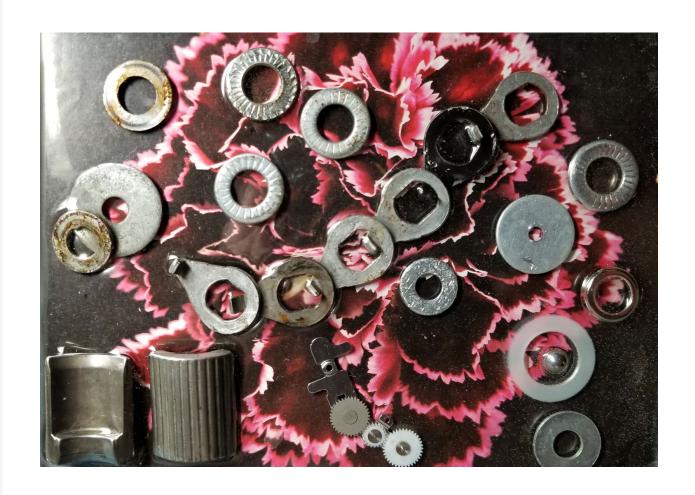

"Flower Gears" by Tracy Wilkerson

Artwork should contain at least half recycled materials. Recycled materials could be found objects, unusual items, even recycling some of your older art pieces. The exhibit is open to all area artists.