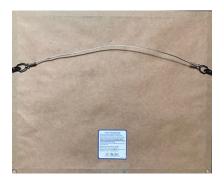

Entry to this exhibit is by online submission. Art may be two- or three-dimensional, and in any medium. No strict size limits, but please be considerate of other artists and the physical limits of the gallery before entering oversized pieces. Oversized pieces of merit will be accepted if space permits. Art should be ready to hang or display with wire and screw eyes, mounting and/or display stand, framed, matted, or with edges finished. We cannot show work that is not ready for exhibition. Example of a professionally framed artwork with flat screw eyes and wire:

If your artwork hanging system varies greatly from this example, contact the curators. See DelRayArtisans.org/exhibits/art-quidelines for additional details.